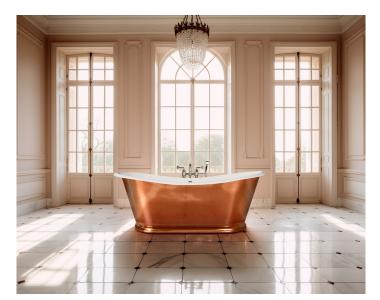

## The Copper Wye Bateau Cast Iron Bath Tub -Unlacquered - 5204

Previously displayed in our showroom, this Polished Copper Wye Cast Iron Bath is now available to purchase at a discounted rate (sold as seen, on a no-returns basis). It is important to verify the condition of the product before purchase: please contact our King's Road Showroom in London for more information. Condition: Unlacquered but polished exterior to naturally tarnish, small exterior display markings.