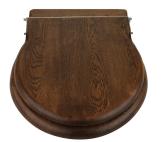

# Standard Loo Seat

Our seats are classic designs that fit most classic pans. They are supplied with two fixing bolts, and seat rubbers that can be positioned to fit the pan.

## **STANDARD LOO SEAT**

| STANDARD LOO SEAT SPECIFICATIONS |                                                                 |  |
|----------------------------------|-----------------------------------------------------------------|--|
| Length (mm)                      | Oak - 540, Walnut & Mahogany - 520                              |  |
| Width (mm)                       | 325                                                             |  |
| Wood Finish                      | Black Oak, Dark Oak, Dark Walnut,<br>Light Oak, Mahogany, White |  |