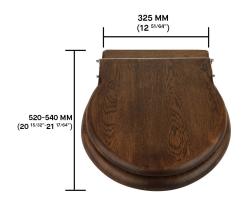

## **STANDARD LOO SEAT**

| STANDARD LOO SEAT SPECIFICATIONS |                                                                 |  |
|----------------------------------|-----------------------------------------------------------------|--|
| Length (mm)                      | Oak - 540, Walnut & Mahogany - 520                              |  |
| Width (mm)                       | 325                                                             |  |
| Wood Finish                      | Black Oak, Dark Oak, Dark Walnut,<br>Light Oak, Mahogany, White |  |