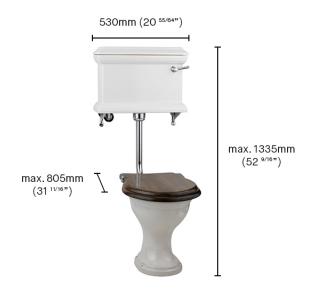

# Handle Finish Hexagonal Height (mm) 1335 Length (mm) 805 Width (mm) 530 Notes Assembly required on site