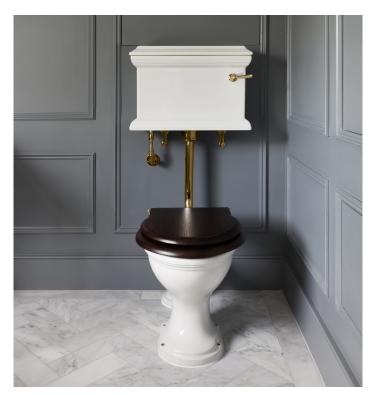

## The Eden Low Level WC Suite - Ex display

This Low-Level WC Suite is made up of brand-new component pieces. The china pan and cistern have some very minor pin holes in the glazing, which will not affect the use of the suite. The Eden Low-Level WC is now available to purchase at a discounted rate (sold as seen on a no-return basis). It is important to verify the condition of the product before purchase: please get in touch with our King's Road Showroom in London for more information. Finish: Unlacquered Brass or Polished Chrome

#### THE EDEN LOW LEVEL WC SUITE - EX DISPLAY