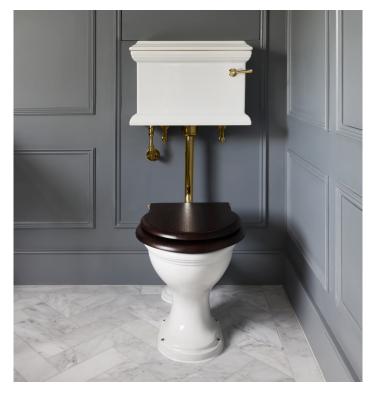

## *The Eden Low Level WC Suite - Ex display*

This Low-Level WC Suite is made up of brand-new component pieces. The china pan and cistern have some very minor pin holes in the glazing, which will not affect the use of the suite. The Eden Low-Level WC is now available to purchase at a discounted rate (sold as seen on a no-return basis). It is important to verify the condition of the product before purchase: please get in touch with our King's Road Showroom in London for more information. Finish: Unlacquered Brass or Polished Chrome

### THE EDEN LOW LEVEL WC SUITE - EX DISPLAY