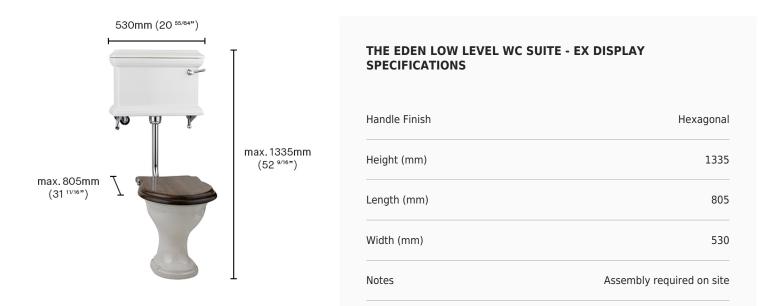

## *The Eden Low Level WC Suite - Ex display*

This Low-Level WC Suite is made up of brand-new component pieces. The china pan and cistern have some very minor pin holes in the glazing, which will not affect the use of the suite. The Eden Low-Level WC is now available to purchase at a discounted rate (sold as seen on a no-return basis). It is important to verify the condition of the product before purchase: please get in touch with our King's Road Showroom in London for more information. Finish: Unlacquered Brass or Polished Chrome

### THE EDEN LOW LEVEL WC SUITE - EX DISPLAY