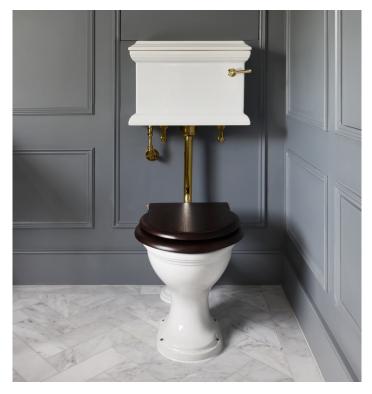

## *The Eden Low Level WC Suite - Ex display*

This Low-Level WC Suite is made up of brand-new component pieces. The china pan and cistern have some very minor pin holes in the glazing, which will not affect the use of the suite. The Eden Low-Level WC is now available to purchase at a discounted rate (sold as seen on a no-return basis). It is important to verify the condition of the product before purchase: please get in touch with our King's Road Showroom in London for more information. Finish: Unlacquered Brass or Polished Chrome

### THE EDEN LOW LEVEL WC SUITE - EX DISPLAY