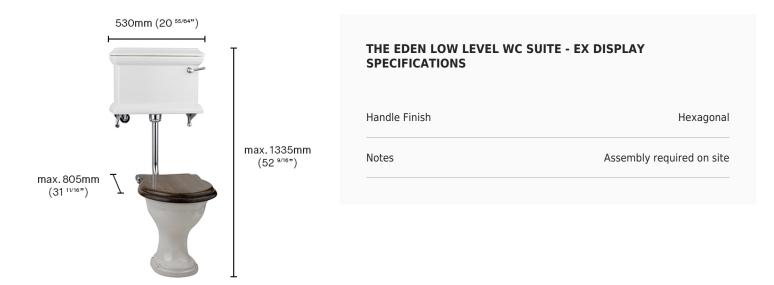

# DRUMMONDS

LONDON · NEW YORK



EX-DISPLAY COLLECTION

## *The Eden Low Level WC Suite - Ex display*

This Low-Level WC Suite is made up of brand-new component pieces. The china pan and cistern have some very minor pin holes in the glazing, which will not affect the use of the suite. The Eden Low-Level WC is now available to purchase at a discounted rate (sold as seen on a no-return basis). It is important to verify the condition of the product before purchase: please get in touch with our King's Road Showroom in London for more information. Finish: Unlacquered Brass or Polished Chrome

#### **PRICE USD**

FINISH

Polished Chrome

PRODUCT CODE

**\$ (EXC. TAX)** 2,031

### THE EDEN LOW LEVEL WC SUITE - EX DISPLAY



#### **FINISH VARIATIONS**



Ð

Polished Chrome

A Bright, Clean Option