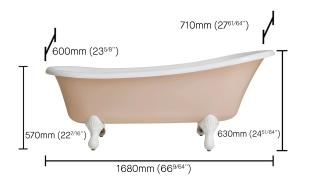

#### THE WHITEWATER BATH TUB

| Capacity (gal) | 83                                       |
|----------------|------------------------------------------|
| Weight (lbs)   | 434                                      |
| Style          | Freestanding, With Feet, Single<br>Ended |

THE WHITEWATER BATH TUB SPECIFICATIONS